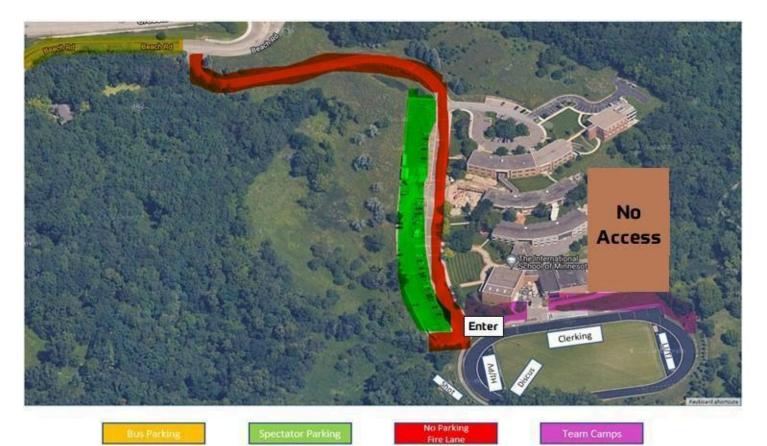

- Registration will begin at 9:00 am
  - o \$20 per athlete no limit on events must be paid the day of the meet with exact change or check
  - o Pre-register for events using the link below by 10:00 a.m. on 5/3
- Pets are not allowed on the ISM campus.
- Parking is limited on campus please review the map below to ensure you are not parking in a fire lane.
- Combined heat times will determine the finish order.
- There will be no announcer. Athletes must be vigilant and report to the starting line before their race begins. Events will follow a rolling schedule.
- Field event attempts may be completed any time during the meet.
- See site layout for parking restrictions and team camp locations.
- Participants/Spectators may not enter the school. Porta-potties will be provided.
- Age divisions will be 10-12, 7-9, and 6 and under.

I HEREBY CERTIFY THAT MY CHILD IS IN SOUND PHYSICAL CONDITION TO PARTICIPATE IN THE GRYPHON YOUTH TRACK AND FIELD MEET.

Signature \_\_\_\_\_\_ Date \_\_\_\_/\_\_\_/\_\_\_\_

- Due to limited parking space, spectators are encouraged to carpool. Parking allowed only in the areas marked in green above.

- Please do not park in the red areas or on the grass. Buses, please park on Beach Road after dropping your athletes at the entrance. Access to the track should be from the designated entrance only.