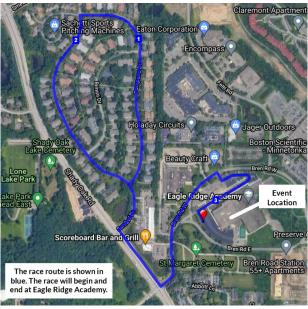

# Route begins and ends at Eagle Ridge Academy!

This route is an accurately measured 5K course, is chip- and mat-timed, and takes you on a picturesque run or walk just north of Bren Road.

Register today at <u>www.eagleridge</u> <u>academy.org/</u> <u>donut-dash-5K.</u>

## Mini-Donut Dash at 8:00 a.m. Donut Dash 5k at 8:45 a.m.

Eagle Ridge Academy 11111 Bren Road W. Minnetonka, MN, 55343